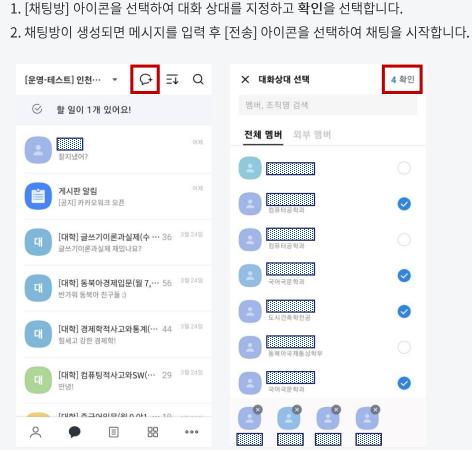

# **03** 공지봇: 공지 확인

스마트캠퍼스 PUSH 알림 혹은 SMS로 오는 공지사항을 카카오워크에서도 받아볼 수 있습니다. 기존의 알림 메시지 시스템보다 우선순위로 카카오워크 알림이 발송됩니다.

채팅 탭에서 채팅방 생성하기 채팅 탭에서 대화 상대를 직접 선택하여 1:1 혹은 그룹 채팅방을 생성할 수 있습니다. 1. [채팅방] 아이콘을 선택하여 대화 상대를 지정하고 확인을 선택합니다.

채팅방을 생성해 멤버들과 대화를 시작할 수 있습니다. 채팅방을 생성하는 방법은 다음과 같습니다.

채팅:채팅시작

04

04 채팅:채팅방관리

카카오워크에서는 채팅방정보 관리 및 설정 기능을 제공하고 있습니다. 개인 맞춤 설정을 통해 더 편리하게 채팅을 이용할 수 있습니다.

채팅방 이미지 및 제목 수정하기

그룹 채팅방별로 채팅방의 프로필 이미지와 제목을 설정할 수 있습니다.