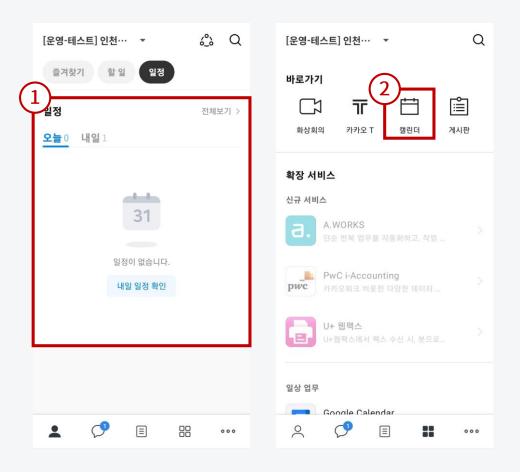

캘린더 접속 방법

① My탭에서 접속 : My탭의 일정 메뉴에서 전체보기 혹은 일정 블록 선택
 ② 바로가기 메뉴에서 접속 : 카카오워크 모바일앱의 바로가기 메뉴에서 캘린더 선택

2. 일정 생성 팝업창에서 일정 제목과 날짜/시간을 입력합니다.
 3. 참석할 멤버를 추가하고, 화상회의와 메모 등 세부적인 내용을 추가한 뒤 [일정 만들기] 버튼을 선택합니다.

1.+를 선택하거나, 캘린더에서 일정을 생성할 날짜/시간을 선택합니다.