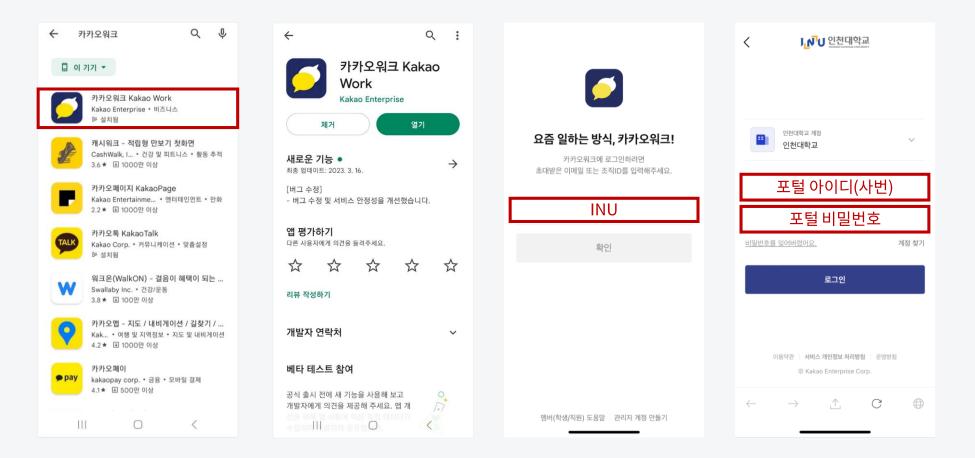

### 

iOS:App Store 접속 > 카카오워크 검색 > 설치

### **01** 입장: 설치 및 로그인

카카오워크 PC버전(Windows/macOS)은 카카오워크 홈페이지에 접속하셔서 받을 수 있습니다. 카카오워크 홈페이지(<u>https://www.kakaowork.com/</u>) 접속 → 다운로드