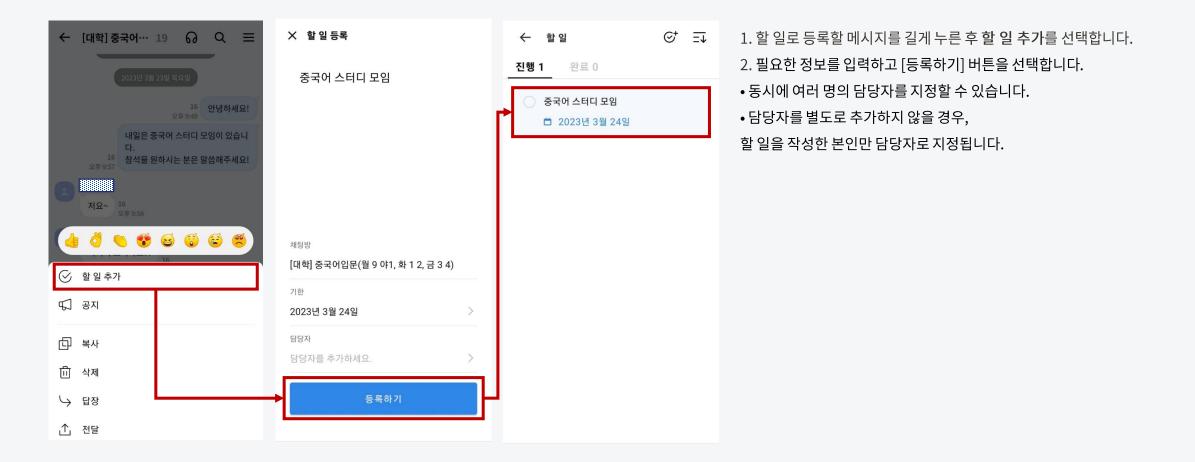

## **05** 할일:할일등록(채팅탭)

카카오워크에서는 할일(To-do) 목록을 추가하여 관리할 수 있습니다. 채팅 탭 → 할일 배너 선택

카카오워크 캘린더는 카카오워크에서 제공하는 일정 관리 서비스로, 워크스페이스 또는 그룹사가 함께 사용하는 업무용 캘린더입니다. 카카오워크 캘린더는 카카오워크와 연동되며, 일정 생성, 일정 공유, 외부 캘린더 가져오기 등의 다양한 기능을 제공합니다.