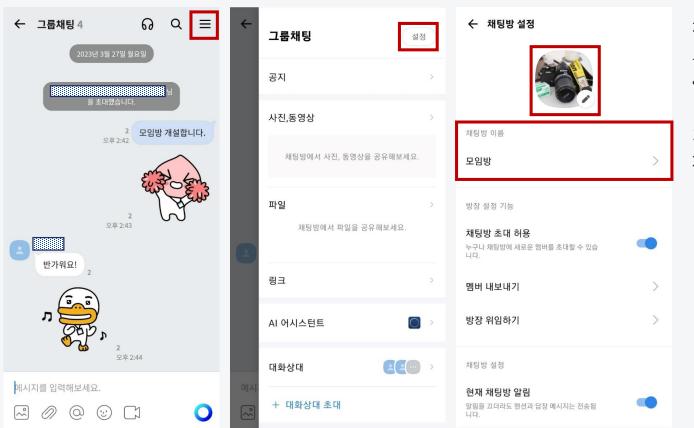

채팅방을 생성해 멤버들과 대화를 시작할 수 있습니다. 채팅방을 생성하는 방법은 다음과 같습니다.

채팅:채팅시작

04

04 채팅:채팅방관리

카카오워크에서는 채팅방정보 관리 및 설정 기능을 제공하고 있습니다. 개인 맞춤 설정을 통해 더 편리하게 채팅을 이용할 수 있습니다.

채팅방 이미지 및 제목 수정하기

그룹 채팅방별로 채팅방의 프로필 이미지와 제목을 설정할 수 있습니다.

• 채팅방 프로필 이미지와 제목은 채팅방에 참여 중인

모든 멤버에게 동일하게 적용됩니다.

1. 채팅방에서 [더보기] 아이콘 > [설정] 버튼을 선택합니다.

2. 채팅방 설정 메뉴에서 채팅방 프로필 이미지 혹은 채팅방 제목을 변경합니다.

04 채팅:채팅방관리

카카오워크에서는채팅방정보관리및 설정기능을제공하고있습니다. 개인맞춤설정을통해더편리하게채팅을이용할수있습니다.

채팅방 알림음 설정하기