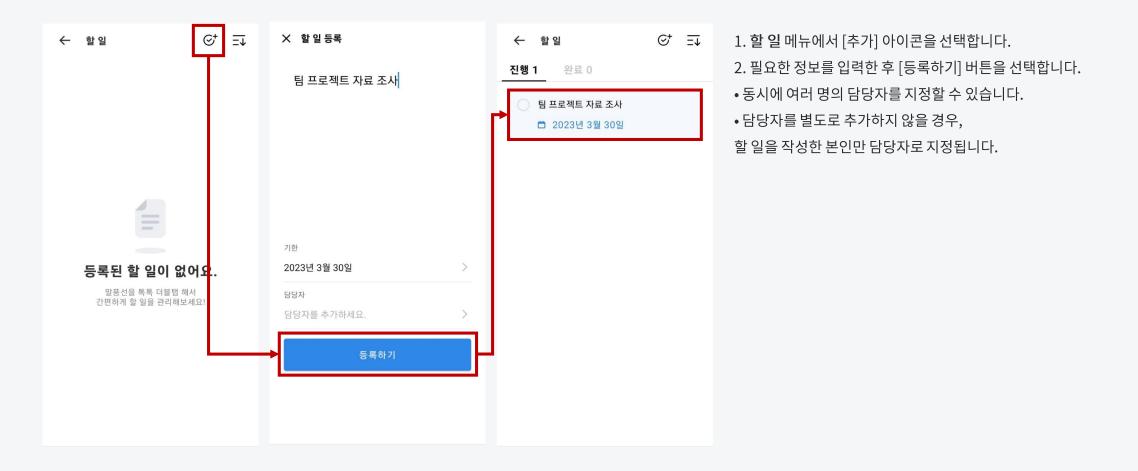

채팅방별로 메시지 알림음을 다르게 설정할 수 있습니다. 1. 채팅방에서 [더보기] 아이콘 > [설정] 버튼을 선택합니다. 2. **채팅방 설정** 메뉴에서 **현재 채팅방 알림음**을 선택합니다. 3. 원하는 알림음으로 변경한 후 확인을 선택합니다.

05 할일:할일등록(My탭)

카카오워크에서는 할일(To-do) 목록을 추가하여 관리할 수 있습니다. My 탭 → 할일 항목의 전체보기 선택

## **05** 할일:할일등록(채팅탭)

카카오워크에서는 할일(To-do) 목록을 추가하여 관리할 수 있습니다. 채팅 탭 → 할일 배너 선택

카카오워크 캘린더는 카카오워크에서 제공하는 일정 관리 서비스로, 워크스페이스 또는 그룹사가 함께 사용하는 업무용 캘린더입니다. 카카오워크 캘린더는 카카오워크와 연동되며, 일정 생성, 일정 공유, 외부 캘린더 가져오기 등의 다양한 기능을 제공합니다.