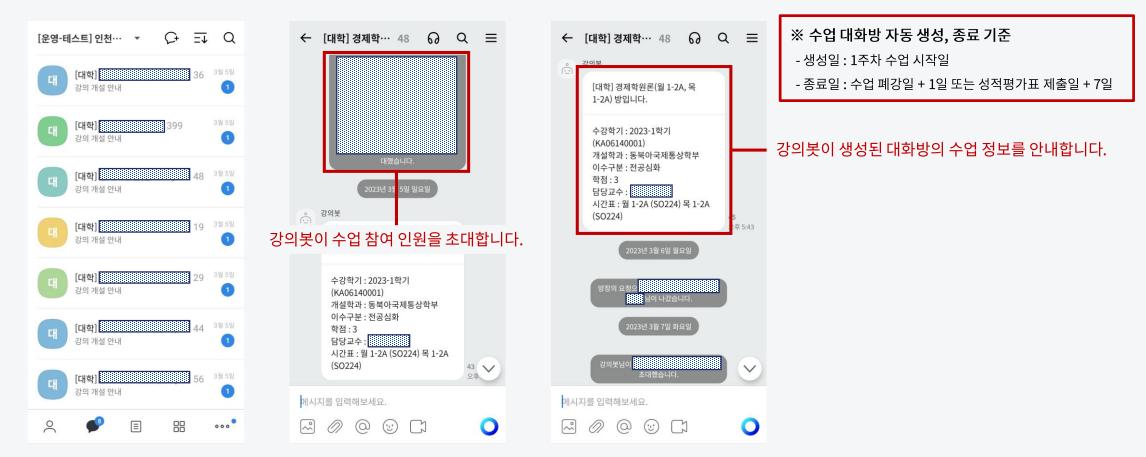

#### 강의봇:수업채팅방생성/종료

매 학기 개설된 강좌를 기반으로 강의봇이 수업 대화방을 **자동 생성**합니다. 생성된 채팅방에서 강의봇이 해당 수업의 교수, 수강생을 **자동 초대**합니다. 수업이 종료된 채팅방은 강의봇이 <mark>종료 공지 후</mark> 채팅방에서 멤버들을 내보냅니다.

# 02 강의봇:수업채팅방운영

강의봇이 <mark>수강 취소한 학생</mark>은 대화방에서 <mark>내보내고</mark> 새로 <mark>수강신청 한 학생</mark>들은 수업 채팅방으로 <mark>초대</mark>합니다. 채팅방에서 실수로 나가거나 추가로 수업 운영에 필요한 인원은 초대 가능합니다.