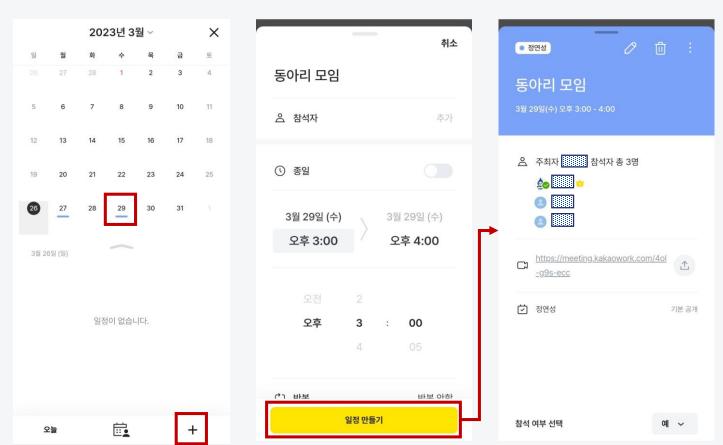

캘린더 접속 방법

① My탭에서 접속 : My탭의 일정 메뉴에서 전체보기 혹은 일정 블록 선택
 ② 바로가기 메뉴에서 접속 : 카카오워크 모바일앱의 바로가기 메뉴에서 캘린더 선택

2. 일정 생성 팝업창에서 일정 제목과 날짜/시간을 입력합니다.
 3. 참석할 멤버를 추가하고, 화상회의와 메모 등 세부적인 내용을 추가한 뒤 [일정 만들기] 버튼을 선택합니다.

1.+를 선택하거나, 캘린더에서 일정을 생성할 날짜/시간을 선택합니다.

캘린더:일정생성

06