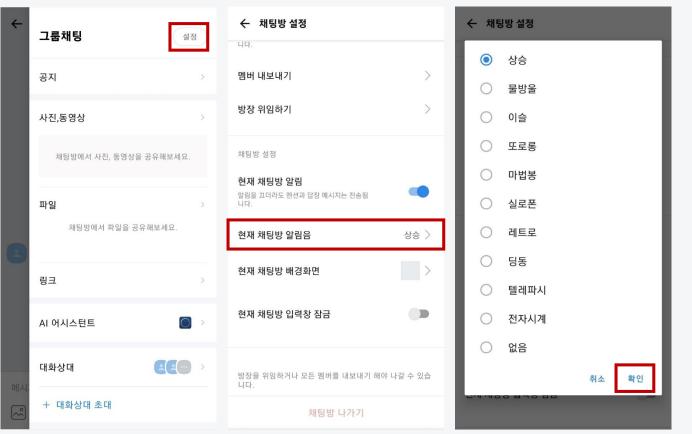

• 채팅방 프로필 이미지와 제목은 채팅방에 참여 중인

모든 멤버에게 동일하게 적용됩니다.

1. 채팅방에서 [더보기] 아이콘 > [설정] 버튼을 선택합니다.

2. 채팅방 설정 메뉴에서 채팅방 프로필 이미지 혹은 채팅방 제목을 변경합니다.

04 채팅:채팅방관리

카카오워크에서는채팅방정보관리및 설정기능을제공하고있습니다. 개인맞춤설정을통해더편리하게채팅을이용할수있습니다.

채팅방 알림음 설정하기

채팅방별로 메시지 알림음을 다르게 설정할 수 있습니다. 1. 채팅방에서 [더보기] 아이콘 > [설정] 버튼을 선택합니다. 2. **채팅방 설정** 메뉴에서 **현재 채팅방 알림음**을 선택합니다. 3. 원하는 알림음으로 변경한 후 확인을 선택합니다.

05 할일:할일등록(My탭)

카카오워크에서는 할일(To-do) 목록을 추가하여 관리할 수 있습니다. My 탭 → 할일 항목의 전체보기 선택