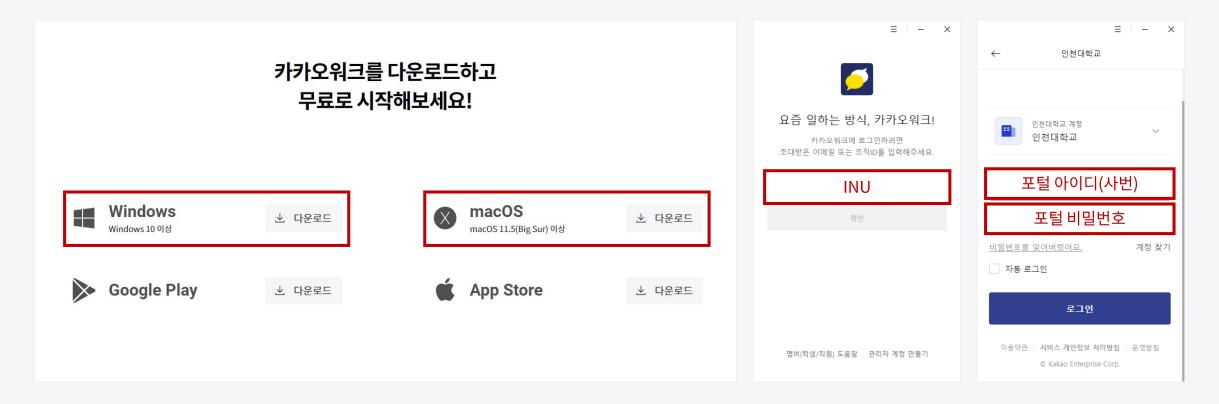

### **01** 입장: 설치 및 로그인

카카오워크 PC버전(Windows/macOS)은 카카오워크 홈페이지에 접속하셔서 받을 수 있습니다. 카카오워크 홈페이지(<u>https://www.kakaowork.com/</u>) 접속 → 다운로드