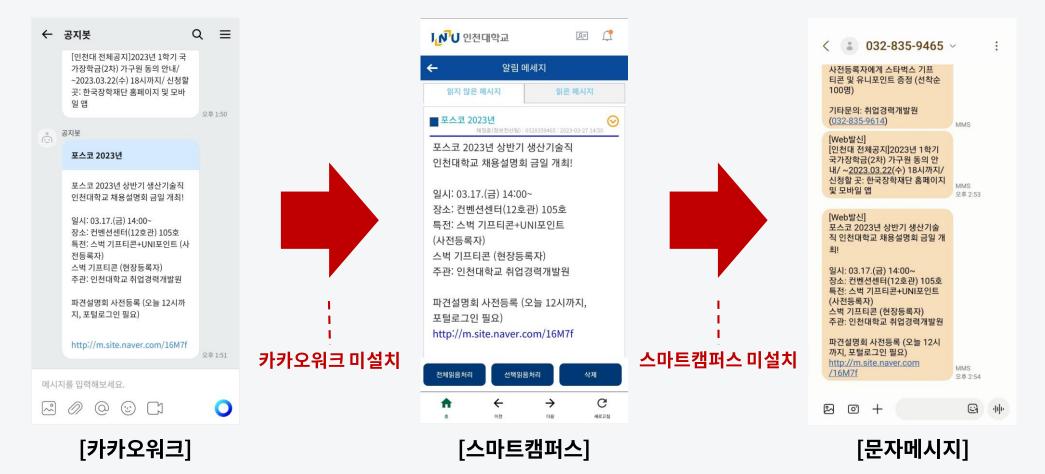

# **03** 공지봇: 공지 확인

스마트캠퍼스 PUSH 알림 혹은 SMS로 오는 공지사항을 카카오워크에서도 받아볼 수 있습니다. 기존의 알림 메시지 시스템보다 우선순위로 카카오워크 알림이 발송됩니다.

채팅 탭에서 채팅방 생성하기 채팅 탭에서 대화 상대를 직접 선택하여 1:1 혹은 그룹 채팅방을 생성할 수 있습니다. 1. [채팅방] 아이콘을 선택하여 대화 상대를 지정하고 확인을 선택합니다.