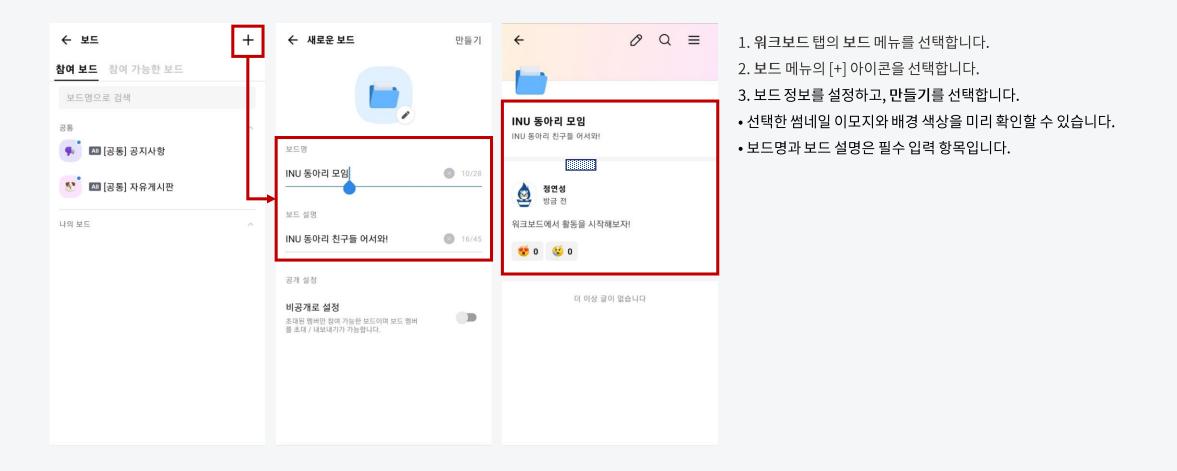

## 07 워크보드:보드개설/관리

카카오워크 워크보드는 팀별·프로젝트별로 보드(게시판)를 만들어 업무 정보 및 자료를 공유할 수 있는 피드형 게시판 서비스입니다. 워크보드 탭에서 내가 속한 보드의 최신 소식과 알림, 게시글을 확인할 수 있습니다.

## 07 워크보드:보드 조회/참여

내가 속한 보드 목록을 조회하고 선택한 보드의 게시글을 확인할 수 있습니다. 생성 된 보드에 직접 참여하여 글을 작성하고 소식을 확인할 수 있습니다.

- 1. 워크보드 탭 > 보드 메뉴 > [>] 아이콘을 선택합니다.
  2. 참여가능한 보드 탭에서 참여하고자하는 보드를 선택합니다.
   보드명을 검색하여 찾을 수 있습니다.
  - 3. 보드 상세화면의 [참여하기] 버튼을 선택합니다.