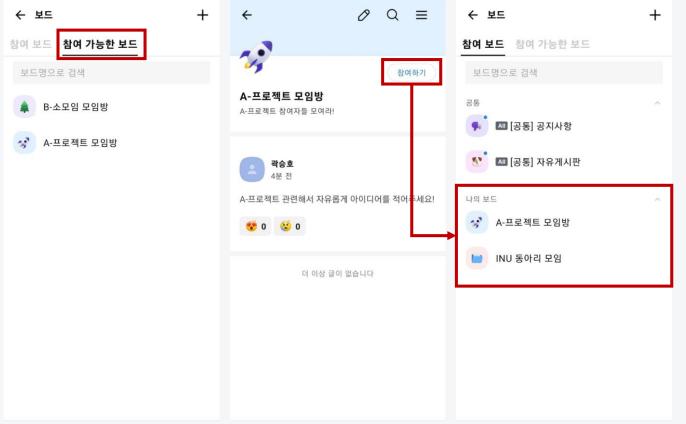

## 07 워크보드:보드 조회/참여

내가 속한 보드 목록을 조회하고 선택한 보드의 게시글을 확인할 수 있습니다. 생성 된 보드에 직접 참여하여 글을 작성하고 소식을 확인할 수 있습니다.

- 1. 워크보드 탭 > 보드 메뉴 > [>] 아이콘을 선택합니다.
  2. 참여가능한 보드 탭에서 참여하고자하는 보드를 선택합니다.
   보드명을 검색하여 찾을 수 있습니다.
  - 3. 보드 상세화면의 [참여하기] 버튼을 선택합니다.