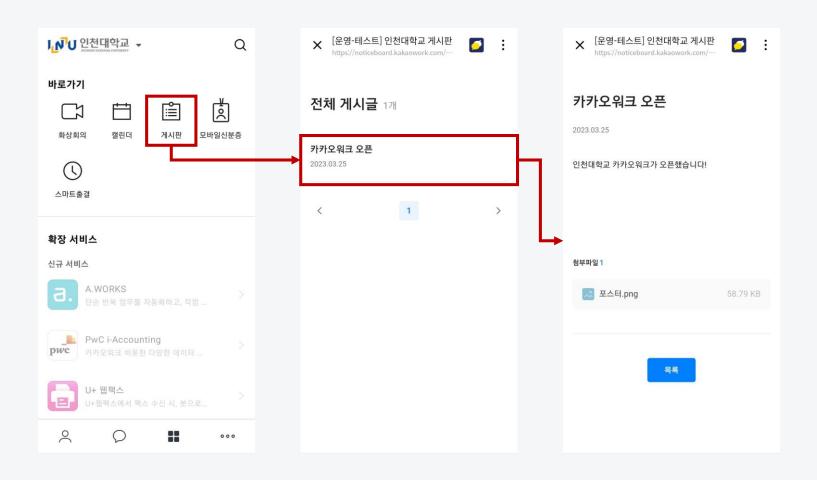

#### 바로가기:게시판바로가기

바로가기 메뉴에서 게시판 선택 시, 워크스페이스 관리자가 등록한 공지글을 확인할 수 있습니다. 게시판에서는 게시글 열람만 가능합니다. •슈퍼 관리자로부터 별도 권한을 부여받은 관리자만 카카오워크 관리자 서비스에서 게시글을 작성 및 관리할 수 있습니다.

08 바로가기: 스마트캠퍼스 바로가기

스마트캠퍼스 앱과 연동하여 모바일신분증, 스마트출결 메뉴를 이용할 수 있습니다. ※ 스마트캠퍼스 업데이트 이후 이용 가능 – 카카오워크 게시판을 통해 공지(예정)