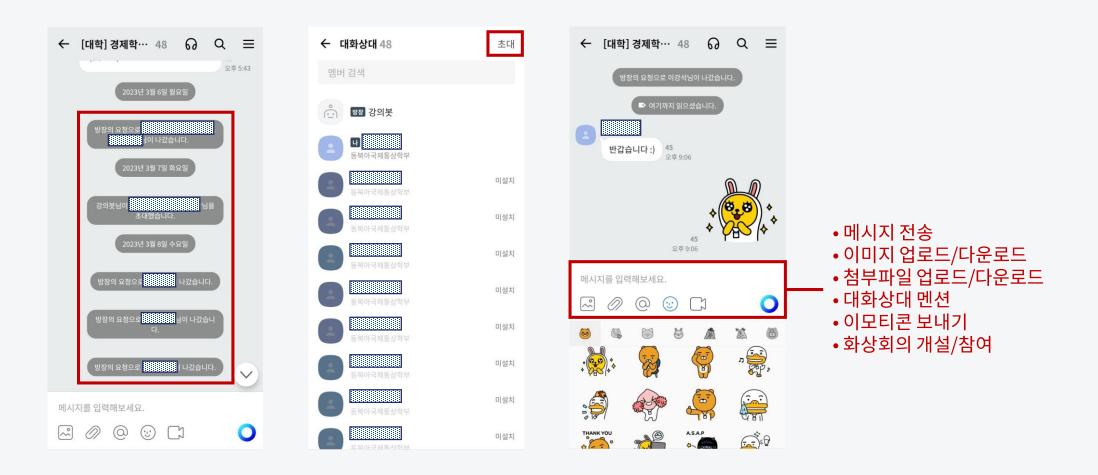

# 02 강의봇:수업채팅방운영

강의봇이 <mark>수강 취소한 학생</mark>은 대화방에서 <mark>내보내고</mark> 새로 <mark>수강신청 한 학생</mark>들은 수업 채팅방으로 <mark>초대</mark>합니다. 채팅방에서 실수로 나가거나 추가로 수업 운영에 필요한 인원은 초대 가능합니다.

채팅방을 생성해 멤버들과 대화를 시작할 수 있습니다. 채팅방을 생성하는 방법은 다음과 같습니다.

채팅:채팅시작

04

04 채팅:채팅방관리

카카오워크에서는 채팅방정보 관리 및 설정 기능을 제공하고 있습니다. 개인 맞춤 설정을 통해 더 편리하게 채팅을 이용할 수 있습니다.

채팅방 이미지 및 제목 수정하기

그룹 채팅방별로 채팅방의 프로필 이미지와 제목을 설정할 수 있습니다.