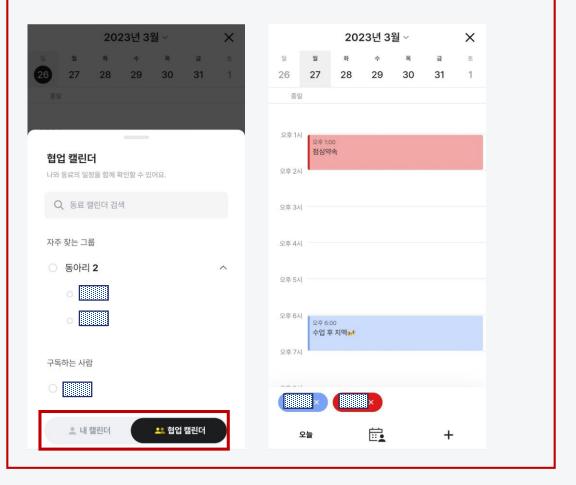

## 06 캘린더:캘린더모드

[내 캘린더 모드] : 내 캘린더 모드에서는 내가 생성하거나 공유 받은 캘린더의 일정을 확인할 수 있습니다.

| ✓ 3월 26일 (일)                  |                          |            | 20 | 23년 3 | 월 ~ |    | ×     |  |
|-------------------------------|--------------------------|------------|----|-------|-----|----|-------|--|
|                               | 일                        | 월          | 화  | 수     | 목   | 금  | 토     |  |
|                               |                          | 27         | 28 | 1     | 2   | 3  | 4     |  |
| 일정이 없습니다.                     | 5                        | 6          | 7  | 8     | 9   | 10 | 11    |  |
| 내 캘린더                         | 12                       | 13         | 14 | 15    | 16  | 17 | 18    |  |
| 나를 중심으로 일정을 확인할 수 있어요.        | 19                       | 20         | 21 | 22    | 23  | 24 | 25    |  |
|                               | 26                       | 27         | 28 | 29    | 30  | 31 |       |  |
|                               | 3월                       | 3월 29일 (수) |    |       |     |    | 1개 일정 |  |
|                               | <b>동아리 모임</b><br>오후 3:00 |            |    |       |     |    |       |  |
|                               |                          |            |    |       |     |    |       |  |
|                               |                          |            |    |       |     |    |       |  |
|                               |                          |            |    |       |     |    |       |  |
| <mark>오</mark> 내 캘린더 🤐 협업 캘린더 |                          | 오늘         |    | Ē     |     | +  | -     |  |

[**협업 캘린더 모드**]: 협업 캘린더 모드에서는 자주 찾는 그룹의 캘린더, 구독하는 사람의 캘린더, 동료의 캘린더를 조회할 수 있습니다.