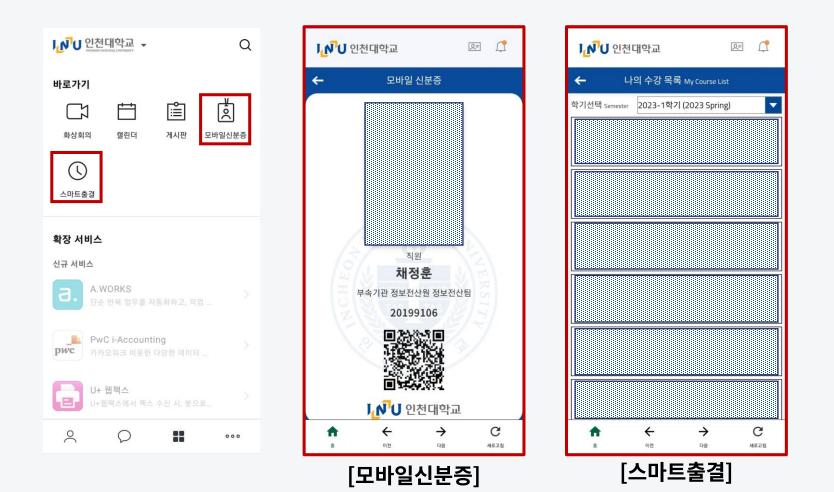

#### 바로가기:게시판바로가기

바로가기 메뉴에서 게시판 선택 시, 워크스페이스 관리자가 등록한 공지글을 확인할 수 있습니다. 게시판에서는 게시글 열람만 가능합니다. •슈퍼 관리자로부터 별도 권한을 부여받은 관리자만 카카오워크 관리자 서비스에서 게시글을 작성 및 관리할 수 있습니다.

08 바로가기: 스마트캠퍼스 바로가기

스마트캠퍼스 앱과 연동하여 모바일신분증, 스마트출결 메뉴를 이용할 수 있습니다. ※ 스마트캠퍼스 업데이트 이후 이용 가능 – 카카오워크 게시판을 통해 공지(예정)